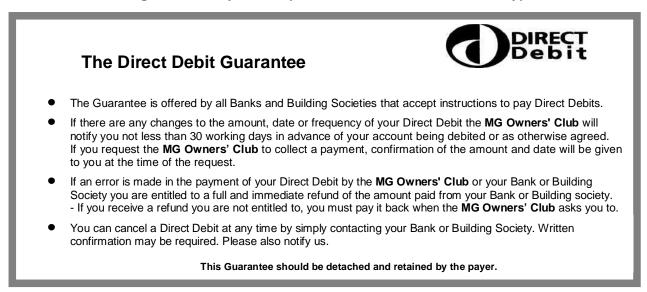

Instruction to your Bank or Building Society to pay by Direct Debit

Instruction to your Bank or Building Society

Please pay **MG Owners' Club** Direct Debits from the account detailed in this Instruction subject to the safeguards assured by the Direct Debit Guarantee. I understand that this Instruction may remain with **MG Owners' Club** and, if so, details will be passed electronically to my Bank/Building Society.